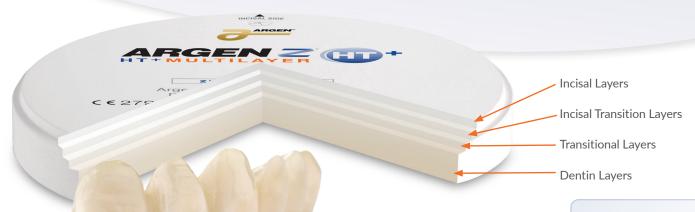

# STRONG. TRANSLUCENT. LAYERED.

More sizes, accurate shades, incredible strength.

ArgenZ HT+ Multilayer pairs our proprietary layer blending technology with the strength and consistent shade match of our proven high translucent plus material. The seamless blend of this homogenous 4Y zirconia allows you to create large cases that mirror the natural gradient of dentin and enamel without visible layer lines or nesting challenges. Suitable choice for single units to full arch restorations.