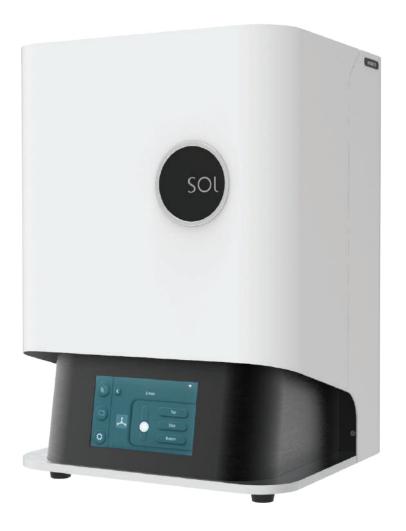

# SO Breathe SOL into Your Creation

SOL is an LCD 3D printer with a monochromatic print screen and is specifically designed for same-day chairside digital dentistry. It prints at three times the speed of SLA printers and has five times more UV Power than earlier models so that it can match DLP Printers. SOL gives light to the full package needed for present-time digital dentistry.

**54 LEDs** calibrated to be completely uniform

150+ Prevalidated Materials

Selective curing for improved accuracy and lifespan

49-micron Pixel-size

**Instant access** to resin updates

| TECHNICAL SPECIFICATIONS |                                |  |
|--------------------------|--------------------------------|--|
| 3D Print Technology      | Monochrome LCD Panel           |  |
| Machine Size             | 271 (W) x 292 (L) x 416 (H) mm |  |
| Weight                   | ~ 15 kg                        |  |
| Print Size               | 128 x 80 x 140 mm              |  |
| XY Resolution            | 49 μm                          |  |
| Slice Thickness          | 30 - 150 μm                    |  |
| Resin Wavelength         | 385 ~ 405 mm                   |  |
| Power Supply             | 110 - 240 V AC, 50 - 60 Hz     |  |

## SOL **FEATURES**

- > Modern piano black finish
- ightarrow Swivel UV-filter hood
- ightarrow VAT Standoffs protect VAT films
- → Failsafe VAT frame
- → Ergonomic touchscreen
- $\rightarrow$  150+ validated resins
- → Minimal Learning Curve
- → Simple component replacement
- ightarrow Designed for Chairside and same-day Digital Dentistry