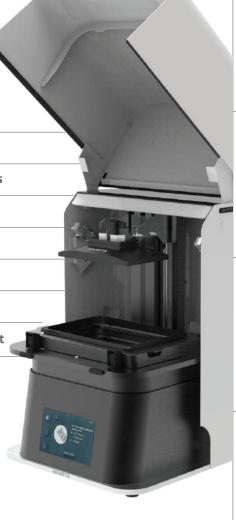

# SO Breathe SOL into Your Creation

SOL is an LCD 3D printer with a monochromatic print screen and is specifically designed for same-day chairside digital dentistry. It prints at three times the speed of SLA printers and has five times more UV Power than earlier models so that it can match DLP Printers. SOL gives light to the full package needed for present-time digital dentistry.

**54 LEDs** calibrated to be completely uniform

150+ Prevalidated Materials

Selective curing for improved accuracy and lifespan

49-micron Pixel-size

**Instant access** to resin updates

| TECHNICAL SPECIFICATIONS |                                |  |
|--------------------------|--------------------------------|--|
| 3D Print Technology      | Monochrome LCD Panel           |  |
| Machine Size             | 271 (W) x 292 (L) x 416 (H) mm |  |
| Weight                   | ~ 15 kg                        |  |
| Print Size               | 128 x 80 x 140 mm              |  |
| XY Resolution            | 49 μm                          |  |
| Slice Thickness          | 30 - 150 μm                    |  |
| Resin Wavelength         | 385 ~ 405 mm                   |  |
| Power Supply             | 110 - 240 V AC, 50 - 60 Hz     |  |

## SOL **FEATURES**

- > Modern piano black finish
- ightarrow Swivel UV-filter hood
- ightarrow VAT Standoffs protect VAT films
- → Failsafe VAT frame
- → Ergonomic touchscreen
- $\rightarrow$  150+ validated resins
- → Minimal Learning Curve
- → Simple component replacement
- ightarrow Designed for Chairside and same-day Digital Dentistry