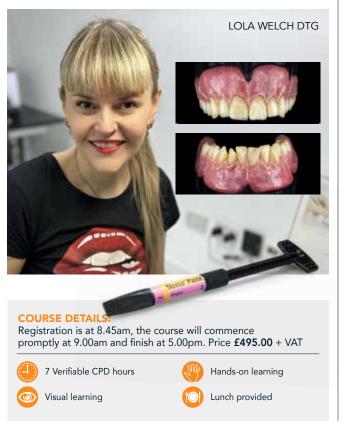

# PRINTED DENTURES: **CUSTOMISATION WITH SR NEXCO AND AKZENT LC**

# **AESTHETIC WHITE & PINK** A DISTINCTIVE APPROACH **USING KATANA ZIRCONIA**

#### **DESCRIPTION**

Presented by key opinion leader Lola Welch who champions aesthetic and technical excellence.

Digital dentures, printed or milled - this course demonstrates how to characterise a denture, using Ivoclar SR Nexco composite, and make it look fantastic!

- Gain an insight into the benefits and possibilities of digital dentures
- Learn the correct protocol for denture preparation prior to composite application
- Understand the best way to handle LC composite for best results
- Gain an understanding of gingival anatomy
- Learn the correct finishing techniques for gum composite

Delegates will gain an understanding of how to customise a printed denture using LC composite.

Producing an aesthetic and natural appearance using simple techniques that can be used on a daily basis in the laboratory.