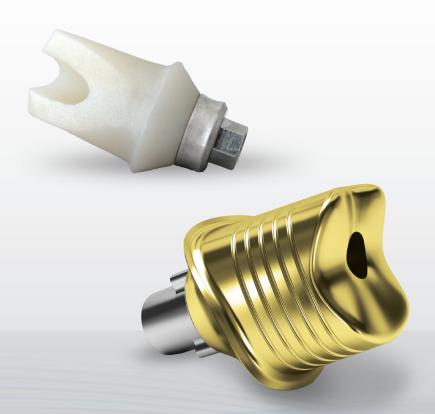

#### Argen's Implant Specific Abutments

Argen's custom abutments and screws are 510(k) cleared OEM-equivalent (Original Equipment Manufacturer); they function comparably to OEM parts. Our manufacturing processes and standards are designed to create the highest quality implant solutions compatible with the leading implant systems.

### **Extensive Warranty**

Argen provides a limited warranty for all Argen titanium custom abutments, zirconia hybrid custom abutments, and SLM hybrid custom abutments. In addition, if an implant supplier does not honor their warranty due to the use of an Argen abutment, Argen will replace both the abutment and the implant.