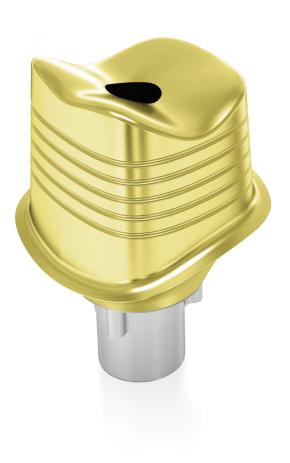

#### Argen's Implant Specific Abutments

Argen's custom abutments and screws are 510(k) cleared OEM-equivalent (Original Equipment Manufacturer); they function comparably to OEM parts. Our manufacturing processes and standards are designed to create the highest quality implant solutions compatible with the leading implant systems.

Laboratories, doctors, and patients can have complete peace of mind knowing the performance of Argen's implant parts is assured and covered by an extensive warranty.

### **Extensive Warranty**

Argen provides a limited warranty for all Argen titanium custom abutments, zirconia hybrid custom abutments, and SLM hybrid custom abutments. In addition, if an implant supplier does not honor their warranty due to the use of an Argen abutment, Argen will replace both the abutment and the implant.