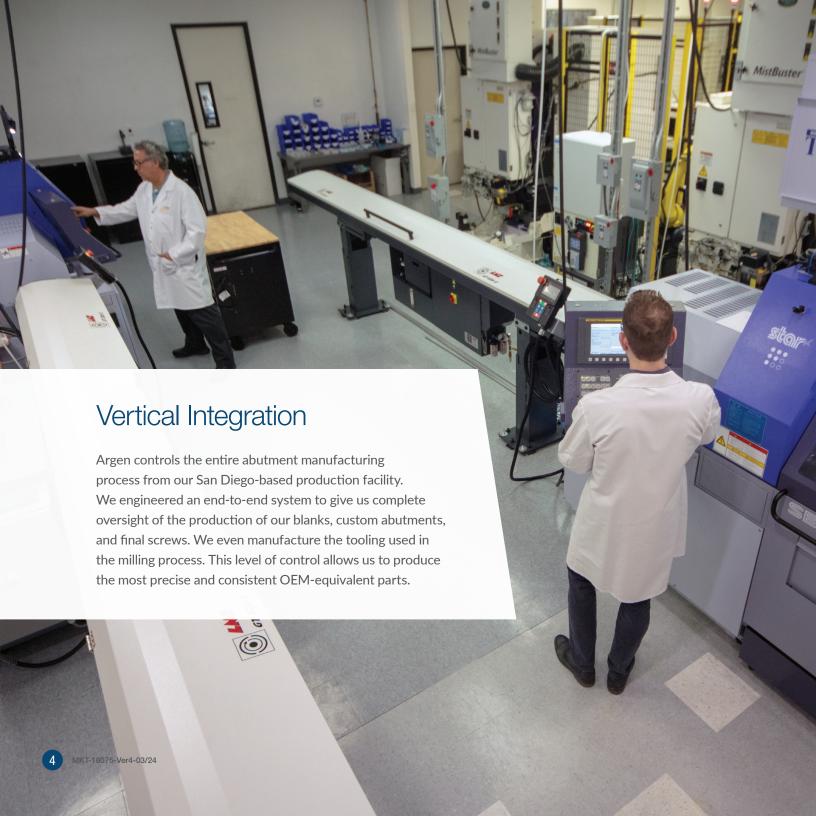

## ISO 13485 and MDSAP Quality in everything is an Argen core value. ISO 13485 is a medical device standard used around the world. Argen earned this certification by implementing a stringent quality management system that governs our end-to-end manufacturing process. MDSAP is Medical Device Single Audit Program and is the result of several countries coming together to develop a single regulatory audit that would meet all the requirements of the countries. Ensuring quality in everything, Argen is ISO 13485 certified and MDSAP compliant. MKT-18075-Ver4-03/24