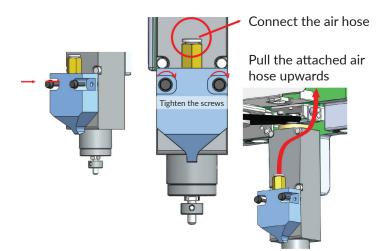

## **DWX-53DC Low Profile Air Nozzle**

## Installation Instructions

The below instructions are for a recent improvement designed for the DWX-53DC spindle's Air Nozzle. This improvement will allow better angulation to reach an optimal near 90-degree milling. Please ensure that your DWX-53DC firmware has been updated to version 3.52 or newer. Once you have updated the firmware and installed the new spindle Air Nozzle, contact Argen Equipment Support to update your CAM Software. Please call us at 1-800-255-5524, ext 5.

1 Remove the current air nozzle



## Assemble the new air nozzle





Attach the new air nozzle to the spindle



## Install the CAM updater file

Contact Argen Equipment Support to update your CAM Software.

Please call us at 1-800-255-5524, ext 5.