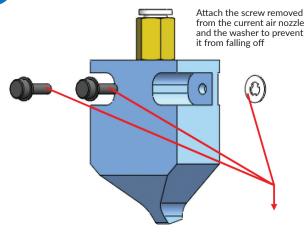

## **DWX-53DC Low Profile Air Nozzle**

## Installation Instructions

The below instructions are for a recent improvement designed for the DWX-53DC spindle's Air Nozzle. This improvement will allow better angulation to reach an optimal near 90-degree milling. Please ensure that your DWX-53DC firmware has been updated to version 3.52 or newer. Once you have updated the firmware and installed the new spindle Air Nozzle, contact Argen Equipment Support to update your CAM Software. Please call us at 1-800-255-5524, ext 5.

1 Remove the current air nozzle



## Assemble the new air nozzle





Attach the new air nozzle to the spindle



## Install the CAM updater file

Contact Argen Equipment Support to update your CAM Software.

Please call us at 1-800-255-5524, ext 5.