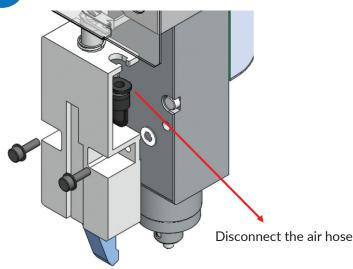

## **DWX-53DC Low Profile Air Nozzle**

## Installation Instructions

The below instructions are for a recent improvement designed for the DWX-53DC spindle's Air Nozzle. This improvement will allow better angulation to reach an optimal near 90-degree milling. Please ensure that your DWX-53DC firmware has been updated to version 3.52 or newer. Once you have updated the firmware and installed the new spindle Air Nozzle, contact Argen Equipment Support to update your CAM Software. Please call us at 1-800-255-5524, ext 5.

1 Remove the current air nozzle



## Assemble the new air nozzle





Attach the new air nozzle to the spindle



## Install the CAM updater file

Contact Argen Equipment Support to update your CAM Software.

Please call us at 1-800-255-5524, ext 5.