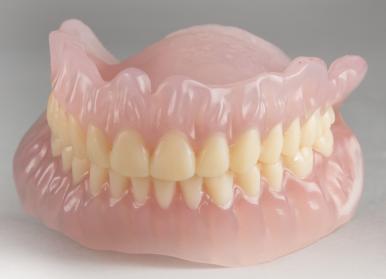

## **Assembled Digital Denture**

Includes the printed pink base and printed tooth shade arch that has been assembled, surface treated, and UV cured. The denture will need to be polished and high shined at the lab.

Base shades: Original Pink, Dark Pink, Light Pink, Reddish Pink

Tooth shades: A1, A2, A3, A3.5, B1, B2