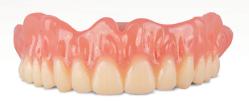

## **Assembled Digital Denture**

Includes the printed pink base and printed tooth shade arch that has been assembled, surface treated, and UV cured. The denture will need to be polished and high shined at the lab.

Base shades: Original Pink, Dark Pink, Light Pink, Reddish Pink

Tooth shades: A1, A2, A3, A3.5, B1, B2