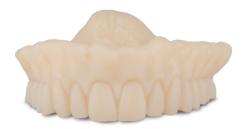

## **Try-In Digital Denture**

Includes the printed tooth material in a 1-piece, monolithic denture. May require polishing at the lab.

Color: White