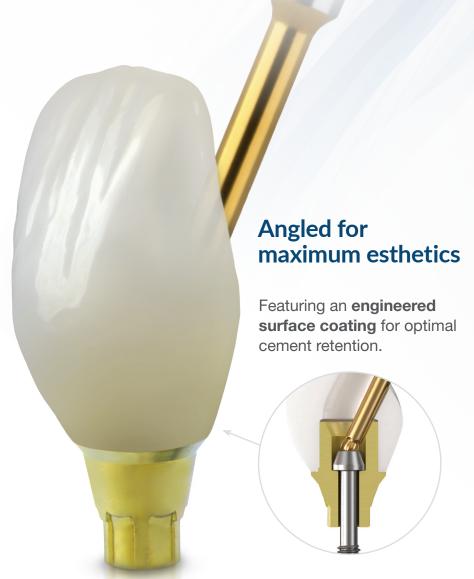

## **Angled Screw Channel Abutment**

With the option to place the screw access hole anywhere between 0° to 25° in a 360° radius using ArgenIS Angled Screw Channel Abutments, you can now restore almost any screw-retained case without compromising esthetics.